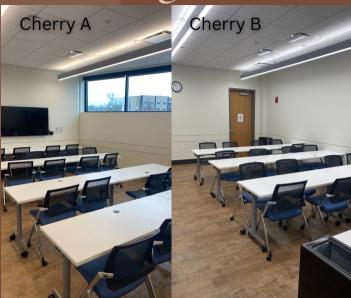

Each meeting room comes with 8 tables and 16 chairs (16 tables, 32 chairs for 2 rooms) Please note: no additional tables/chairs will be provided due to fire code. Cherry A/Hickory B are equipped with a full size refrigerator, microwave, and sink.

# Cherry A & B Meeting Rooms