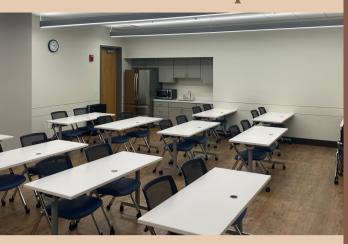

# About Our Spaces

We offer 4 Meeting Rooms, 4 large Study Rooms, and 4 small Study Rooms throughout our library.

Our meeting rooms seat 16 people max (32 when booking 2 rooms together). Our Study Rooms vary in seating capacity: the small rooms seat a max of 3, while the large seat a max of 4. Our meeting rooms and large study rooms come equiped with a television for presentations, video conference, webinars, etc. Displaying from your device is done via an HDMI cable.

Each meeting room comes with 8 tables and 16 chairs (16 tables, 32 chairs for 2 rooms) Please note: no additional tables/chairs will be provided due to fire code. Cherry A/Hickory B are equipped with a full size refrigerator, microwave, and sink.