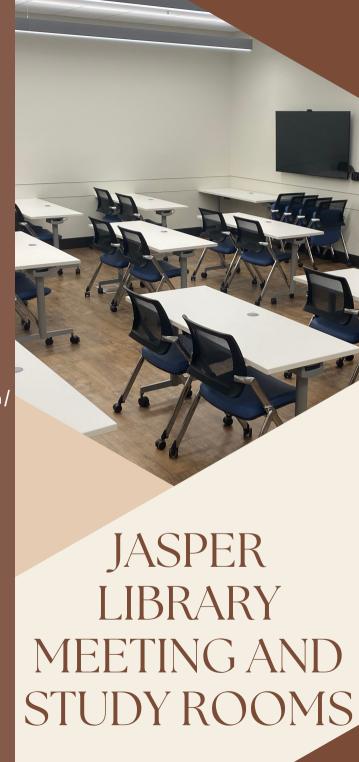

# About Our Spaces

We offer 4 Meeting Rooms, 4 large Study Rooms, and 4 small Study Rooms throughout our library.

Our meeting rooms seat 16 people max (32 when booking 2 rooms together). Our Study Rooms vary in seating capacity: the small rooms seat a max of 3, while the large seat a max of 4. Our meeting rooms and large study rooms come equiped with a television for presentations, video conference, webinars, etc. Displaying from your device is done via an HDMI cable.