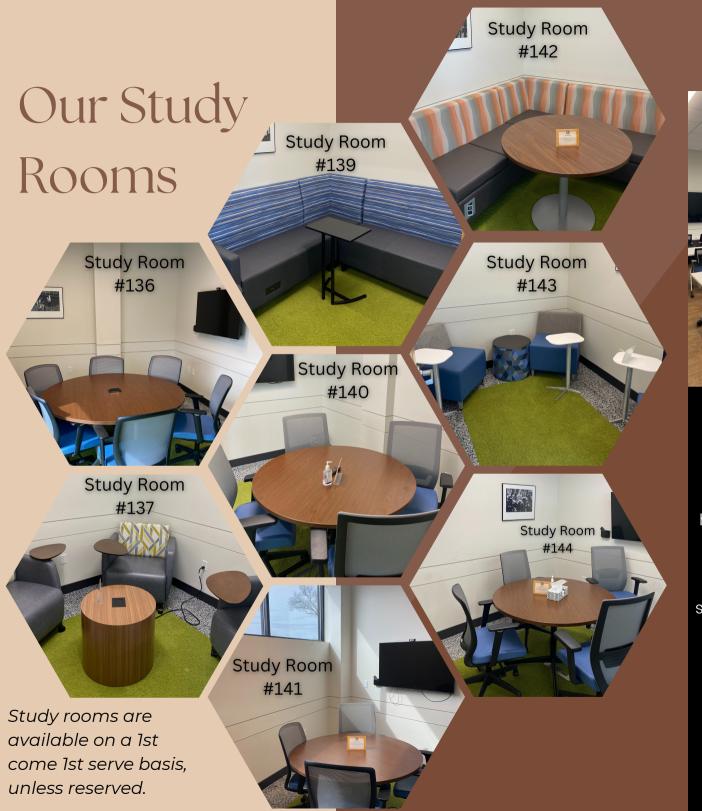

# About Our Spaces

We offer 4 Meeting Rooms, 4 large Study Rooms, and 4 small Study Rooms throughout our library.

Our meeting rooms seat 16 people max (32 when booking 2 rooms together). Our Study Rooms vary in seating capacity: the small rooms seat a max of 3, while the large seat a max of 4. Our meeting rooms and large study rooms come equiped with a television for presentations, video conference, webinars, etc. Displaying from your device is done via an HDMI cable.

Our large study rooms come with a round conference table and 4 chairs on wheels.