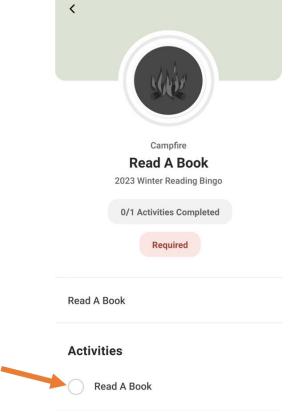

You can see the full list of activities if you scroll across on this menu & select "Activities"

5. Select an activity space on the Bingo card to see the activity.

6. Click the bubble at the bottom when the activity is completed.