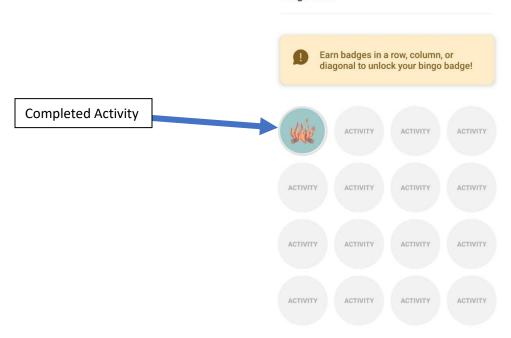

7. Go back to the Bingo Card to complete more activities. Complete a bingo vertically, horizontally, or diagonally to be entered for a \$25 gift card drawing!