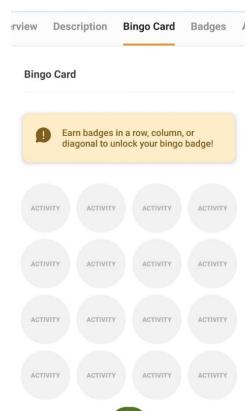

You can see the full list of activities if you scroll across on this menu & select "Activities"

5. Select an activity space on the Bingo card to see the activity.

6. Click the bubble at the bottom when the activity is completed.

7. Go back to the Bingo Card to complete more activities. Complete a bingo vertically, horizontally, or diagonally to be entered for a \$25 gift card drawing!